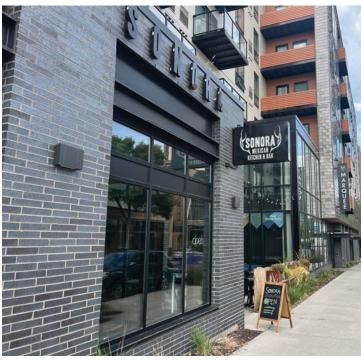

#### **FEATURES:**

- First floor Retail in new mixed-use apartment project
- Join Sonora Grill
- Prominent location on Nicollet, the commercial cooridor that connects Eat Street and CBD
- Densely populated with urban young professionals
- Situated two blocks from Loring Park
- On bus line
- Neighborhood boasts vibrant commercial and pedestrian corridor, arts/culture, transit, near park & convention center
  - Blocks from University of St. Thomas School of Business & Law, Westminster Presbyterian, Target World Headquarters, US Bank World Headquarters, IDS Center, The Dakota, Minnesota Orchestra, MCTC, etc

### **AREA TENANTS INCLUDE:**

Sonora Grill
Lakes & Legends Brewing
Eggy's Diner
Ping's
Nicollet Diner
Lotus
Millenium Hotel
Hyatt Regency
Mpls Convention Center, etc