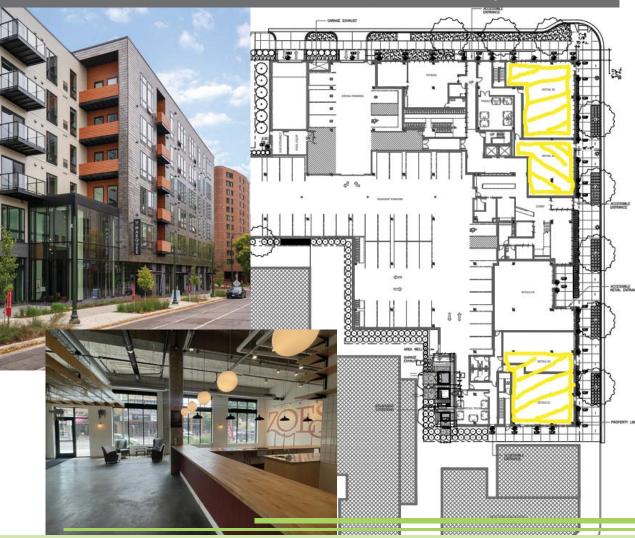

#### **AVAILABLE:**

- Retail 1: 2,191 SF
- Retail 4: 1,387 SF
- Retail 5: 2,385 SF

#### **FEATURES:**

- First floor Retail in new mixed-use apartment project
- Join Sonora Grill
- Prominent location on Nicollet, the commercial cooridor that connects Eat Street and CBD
- Densely populated with urban young professionals
- Situated two blocks from Loring Park
- On bus line
- Neighborhood boasts vibrant commercial and pedestrian corridor, arts/culture, transit, near park & convention center
  - Blocks from University of St. Thomas School of Business & Law, Westminster Presbyterian, Target World Headquarters, US Bank World Headquarters, IDS Center, The Dakota, Minnesota Orchestra, MCTC, etc